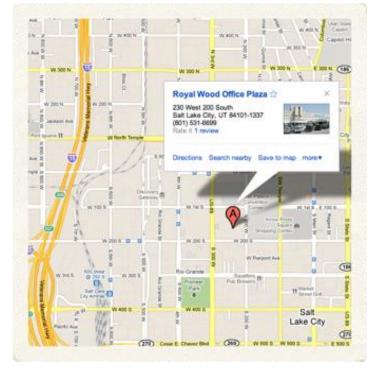

#### Location and parking information for the Utah Parent Center

The Utah Parent Center is now located in downtown Salt Lake City near the Energy Solutions Arena and Salt Palace.

# From the north:

- Take exit 312 (600 North)
- Merge onto US-89 South
- Turn left onto 200 South
- Royal Wood Plaza will be on the left - northwest corner of intersection

## From the south:

- Take exit 306 (600 South)
- Merge onto 600 South going east
- Turn left onto 200 West
- Turn left at the intersection onto 200 South
- Royal Wood Plaza will be on the right
- Turn right into the south parking lot just past the mailboxes